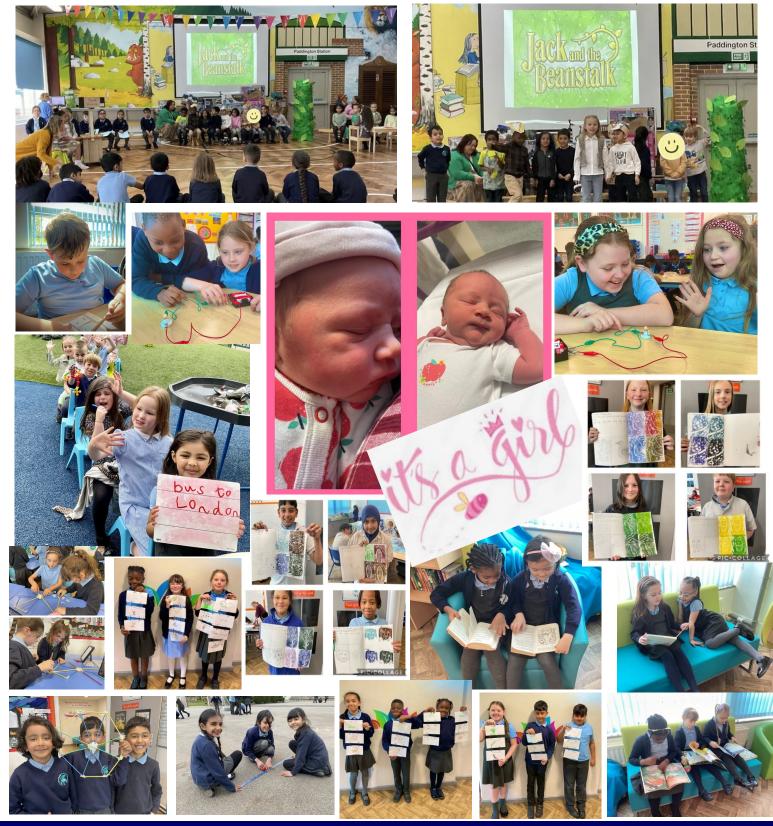

Sending congratulations to Mrs Johnstone as she has welcomed a beautiful healthy girl, another wonderful addition to her family and the Brookvale team. We wish her all the best as she embraces this special time.

Thank you year 6 team!

We want to thank the reception team for a magical performance of Jack and the Beanstalk. They performed an excellent assembly for parents and carers. The reading and narrating was spot on, clear and concise. The acting impeccable, and the stage presence was everything! Thank you reception you truly have brought the best out in the children and brought smiles to all our faces.

# **Our Week In Pictures**

Check out our social media on X (@BPS B23)

we are caring cuizens, syaping our communities.

We are ambitious for our success and the success of others. Shaping Our Children's Futures, Together.